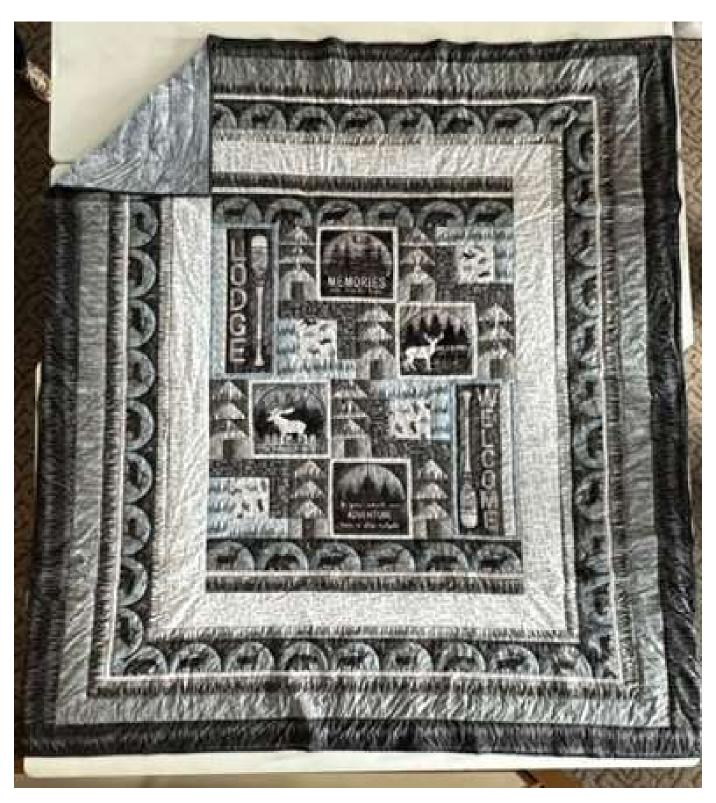

Group: 9- Christine Middendorf (chair) Size: 95W X 108L

Pattern: Lodge in the Woods

Description: Gray and blue outdoor theme with a gray marble backing

Group: 10- Cheryl Wiechman (chair) Size: 99W X 111L