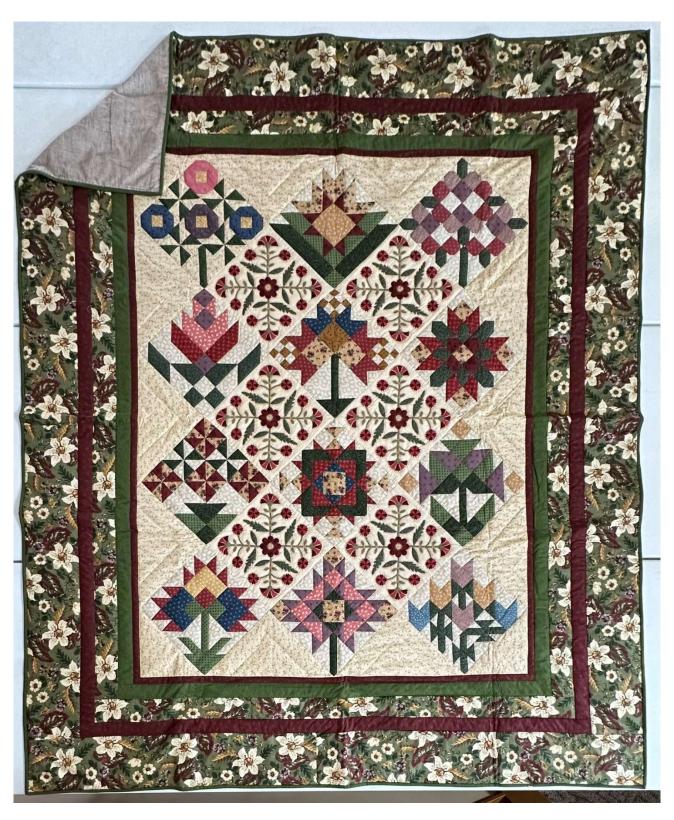

green marble backing

Group: Christian Women Size: 79W X 96L

Pattern: Quilters Garden

Description: Floral in green, burgundy and tan with a tan patterned backing

Group: Christian Women Size: 95W X 102L

Pattern: Springtime at the Cabin