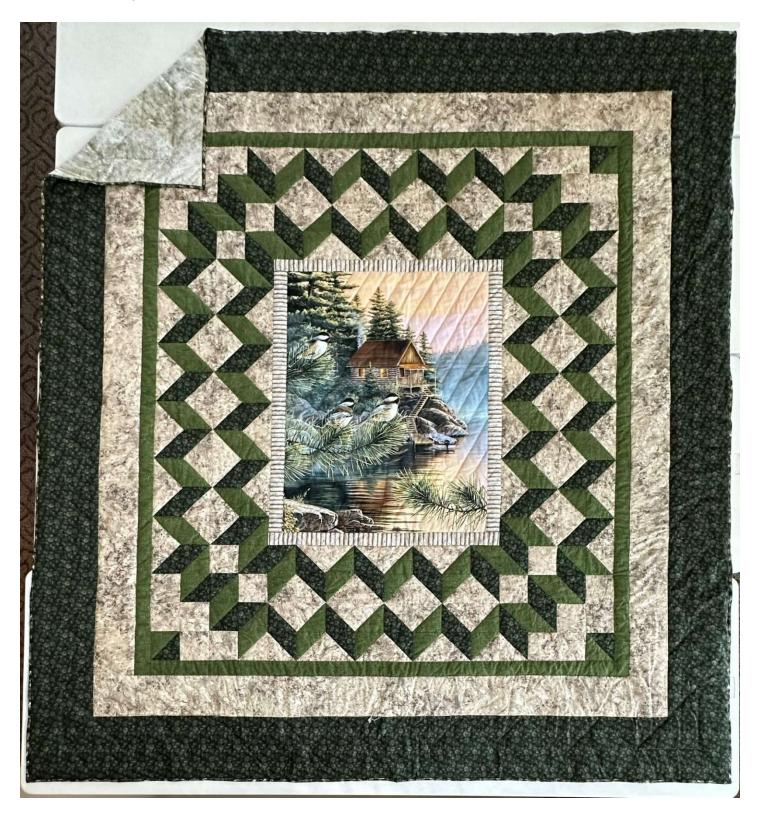

Description: Multi color cabin panel with greens and tans with green marble backing

Group: 13- Ashley Meyer (chair) Size: 94W X 108L

Pattern: Carpenter Star

Description: Blue, red, and tan with cream backing