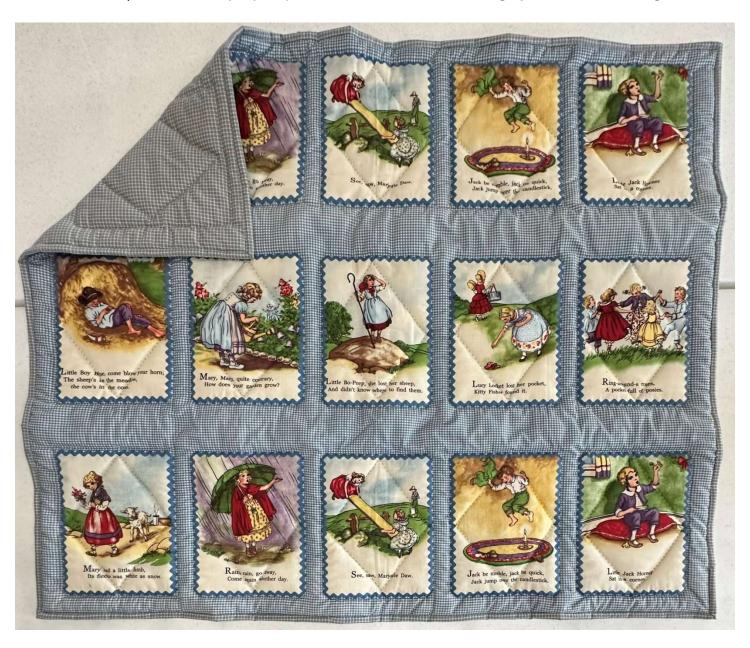

Group: Christian Women Size: 35W X 42L

Pattern: Baby Quilt ~ Nursery Rhymes

Description: Nursery rhyme panels on checkered blue with gray checkered backing

Group: 12- Kristin Kerfeld (chair) Size: 103W X 102L