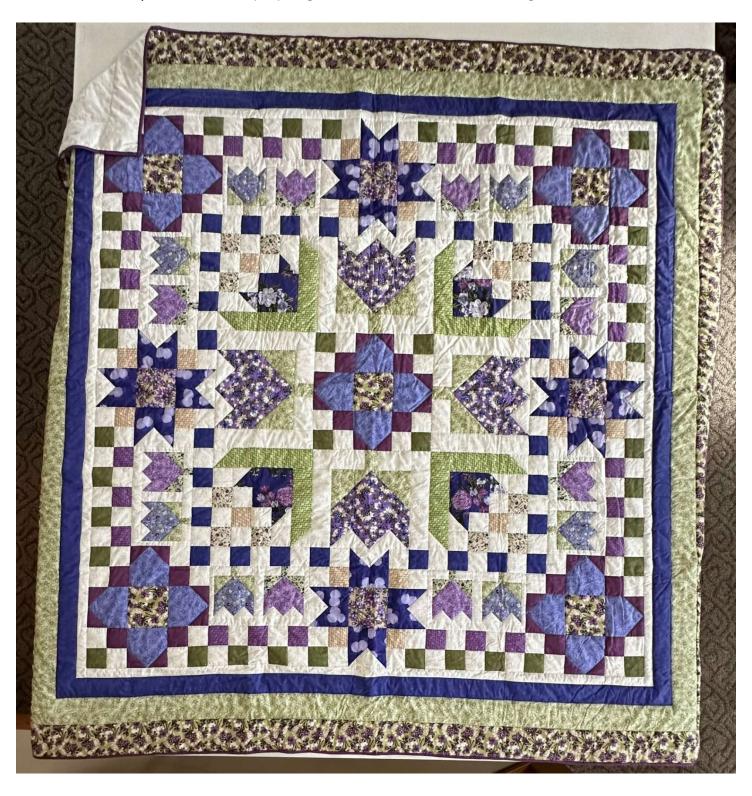

Pattern: Winter in the Woods

Description: Wildlife theme in blues and white with blue marble backing

Group: 11- Marilyn Bergmann (chair) Size: 105W X 106L

Pattern: Garden Flourish

Description: Floral in purple, green, & white with white backing