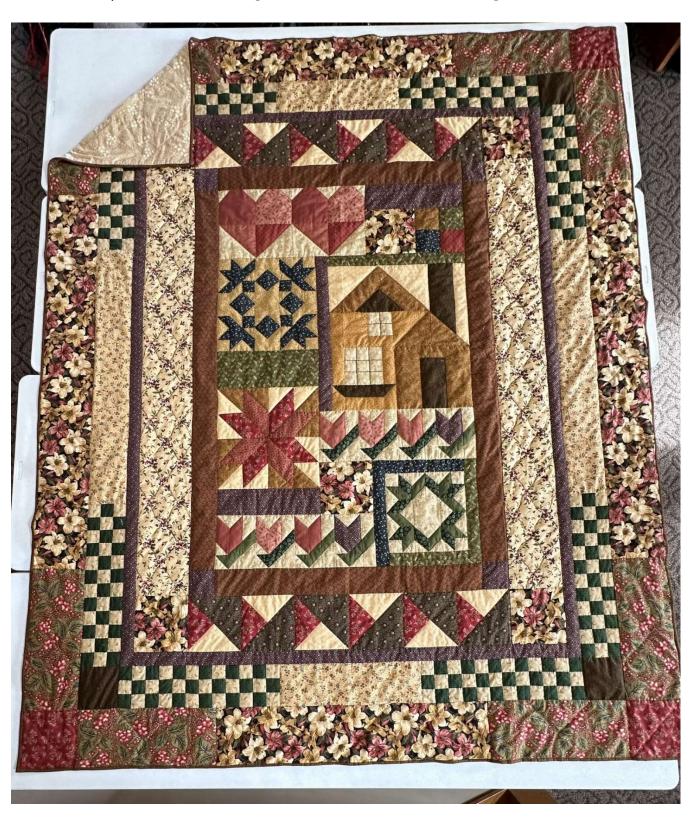

Pattern: House and Garden

Description: Floral in tan, greens, and mauve on a tan backing

Group: Baby- St. Loretta's Mission Size: 36W X 51L

Pattern: Fox Pup Portrait

Description: Baby quilt with foxes in green and orange, with fox pattern backing