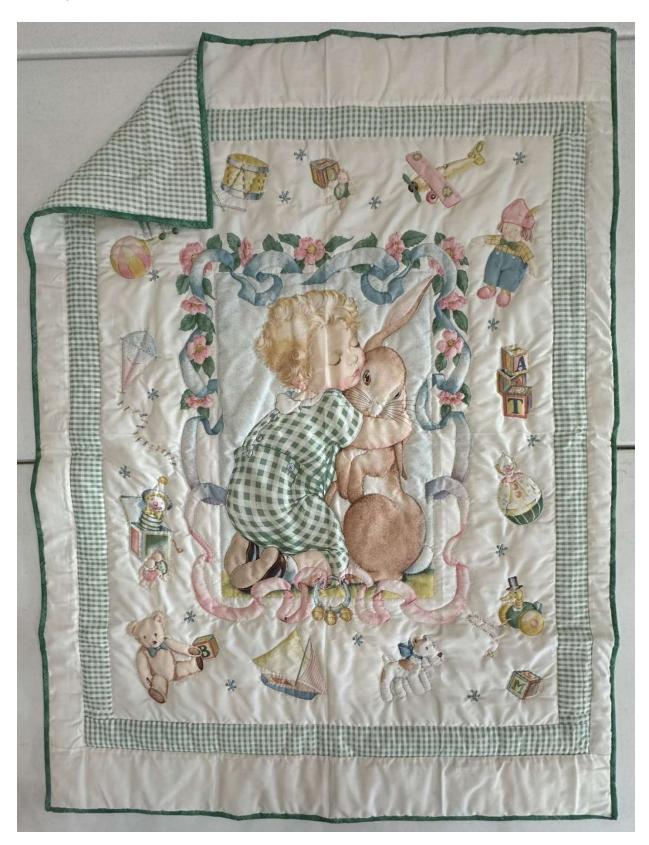

Group: Baby Size: 43W X 59L

Pattern: Some Bunny Loves You

Description: Baby quilt with bunny theme in pastel colors with green checkered backing

Group: 3- Daniell Toenyan (chair) Size: 101W X 101L

Pattern: Trip around the world