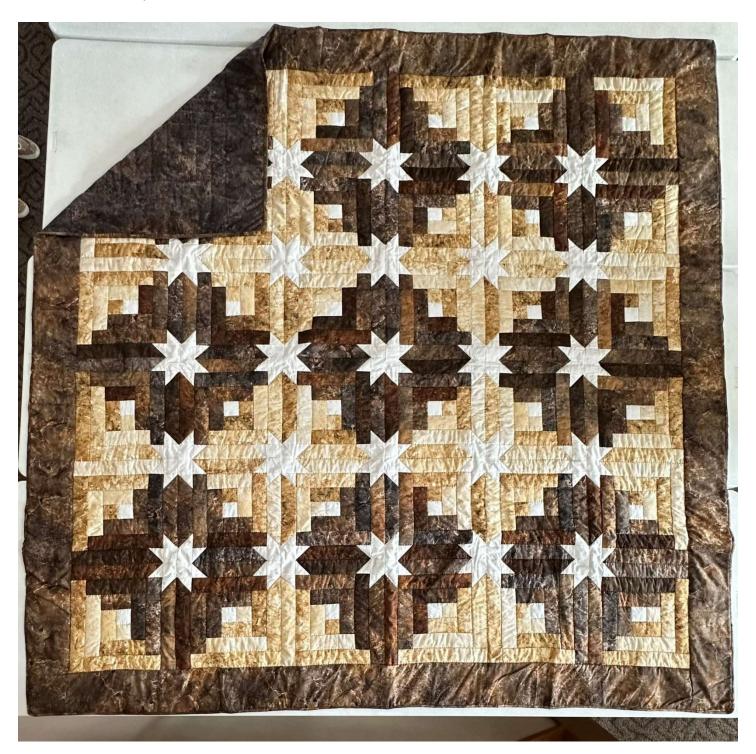

Pattern: **Hidden Stars** 

Description: Stars in brown and tan with marble brown & black backing

Group: 14- Kayla Harren (chair) Size: 87W X 106L

Pattern: Angels

Description: Angel panel with blue and gold with blue angel pattern backing