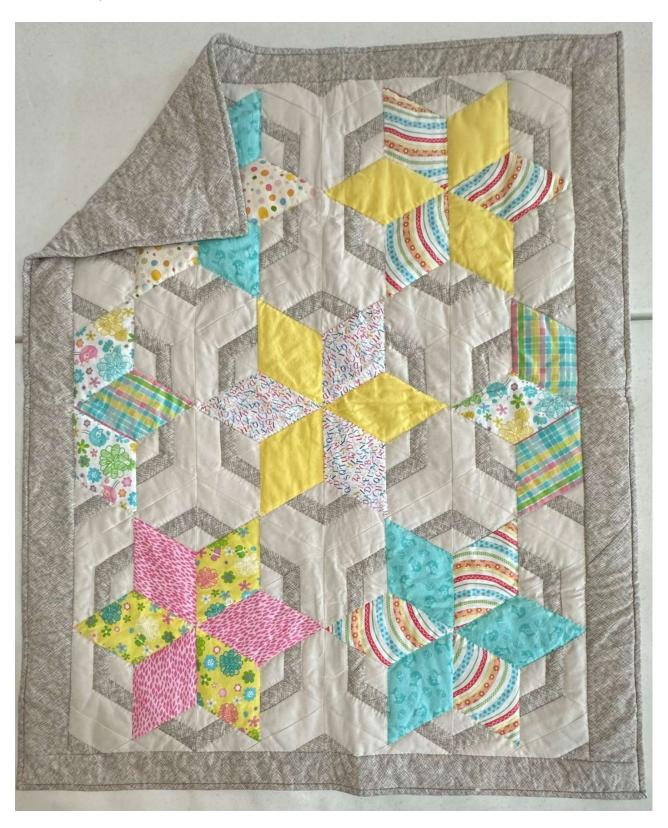

Pattern: **Hidden Stars** 

Description: Stars in brown and tan with marble brown & black backing

Group: 14- Kayla Harren (chair) Size: 87W X 106L

Pattern: Angels

Description: Angel panel with blue and gold with blue angel pattern backing