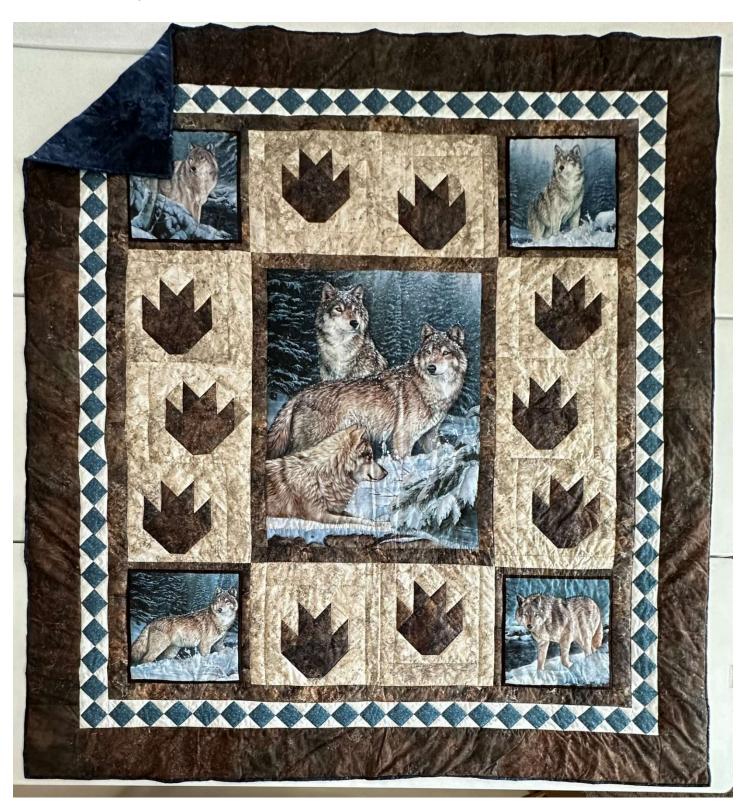

Description: Blue and yellow pattern with blue backing

Group: St. Loretta's Mission Size: 85W X 92L

Pattern: Wolf Print Panel

Description: Wolves in brown and blue with navy blue backing

Group: 2- Connie Sprenger (chair) Size: 105W X 110L