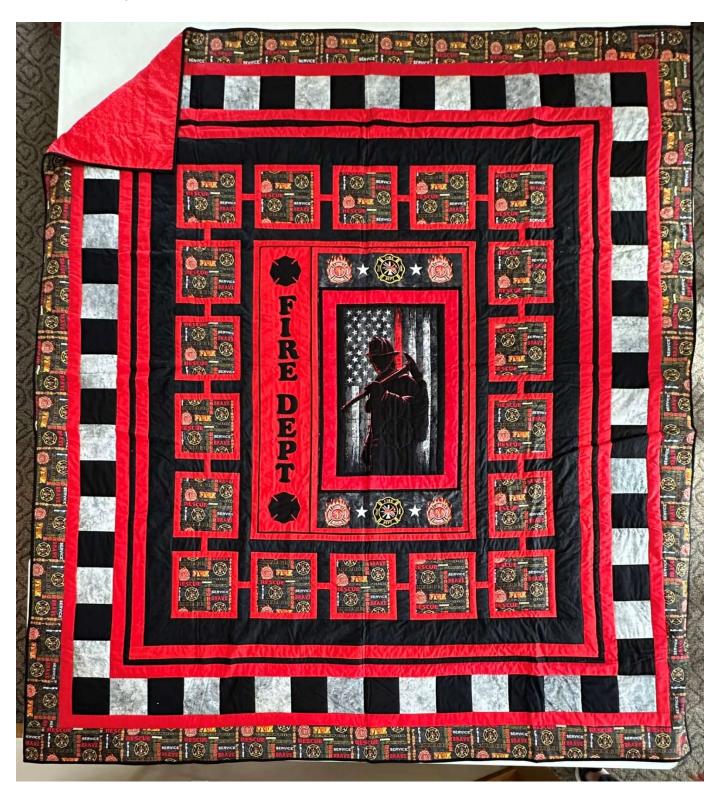

Pattern: Fire Department

Description: Fire department panel in red and black with red backing

Group: Christian Women Size: 38W X 47L

Pattern: Baby Quilt ~ Antique Pinwheel

Description: Pink, blue, & yellow pinwheels with brown/gray backing