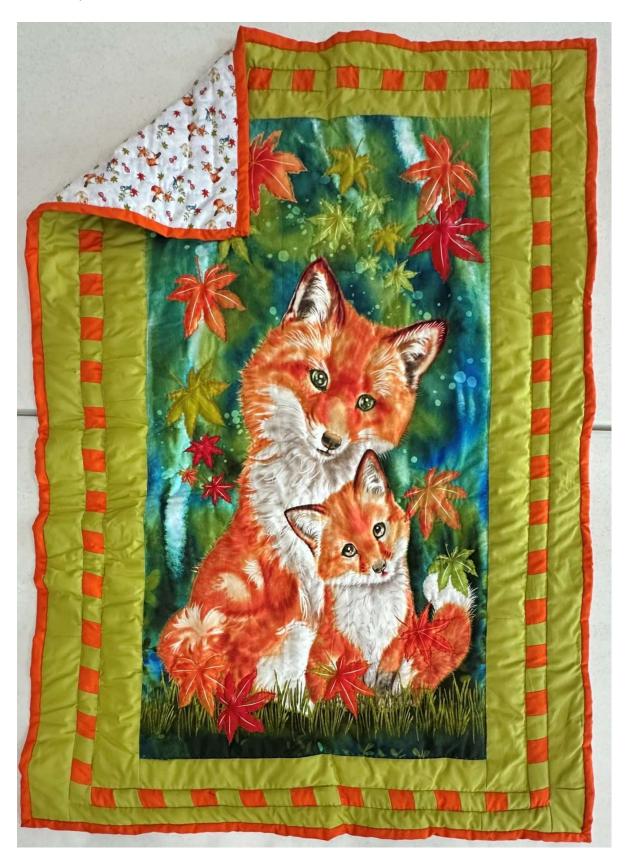

Pattern: House and Garden

Description: Floral in tan, greens, and mauve on a tan backing

Group: Baby- St. Loretta's Mission Size: 36W X 51L

Pattern: Fox Pup Portrait

Description: Baby quilt with foxes in green and orange, with fox pattern backing