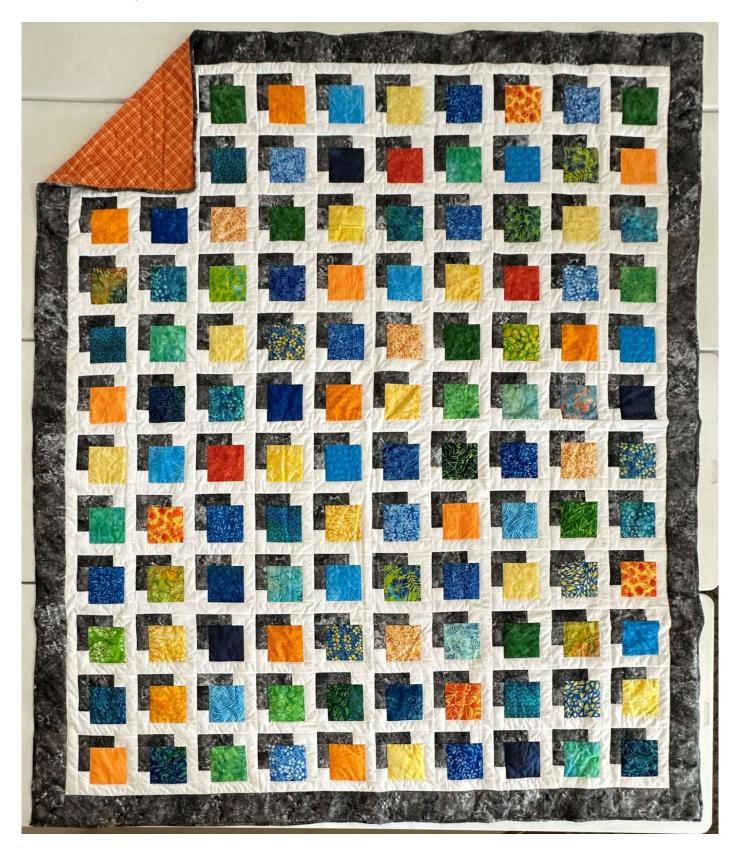

Description: Multicolor shadow blocks with an orange backing

Group: 1- Lynn Wegleitner (chair) Size: 98W X 101L

Pattern: Patriotic

Description: Red, white & blue patriotic theme with eagle panel with a blue star backing