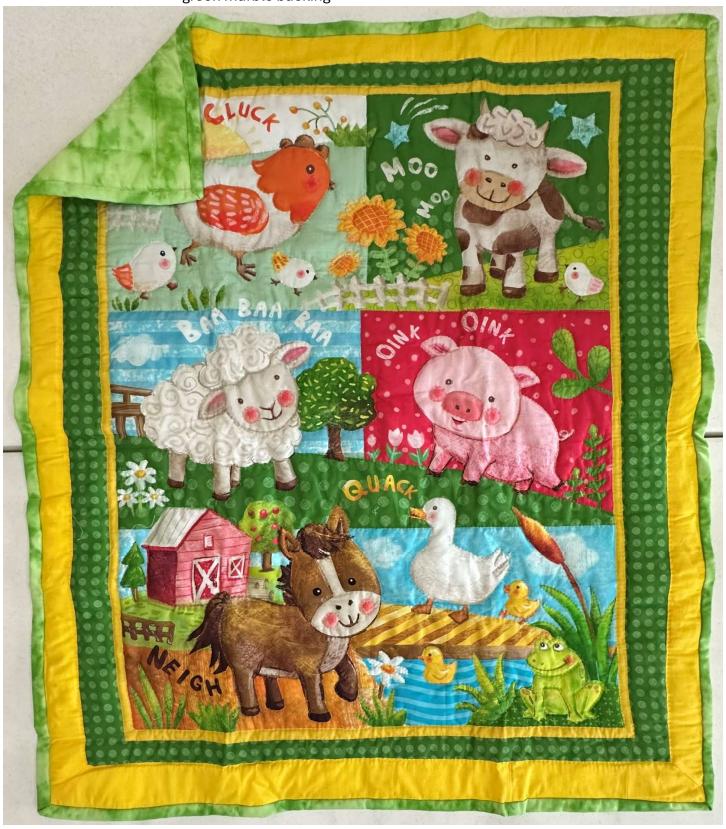

Pattern: Fall Deer Reflection

Description: Deer panel surrounded by green, orange, & brown with cream

backing

Group: St. Loretta's Mission Size: 41W X 46L

Pattern: Farm Baby Animals

Description: Baby quilt with farm theme with green and yellow boarder with a

green marble backing

Group: Christian Women Size: 79W X 96L

Pattern: Quilters Garden

Description: Floral in green, burgundy and tan with a tan patterned backing

Group: Christian Women Size: 95W X 102L

Pattern: Springtime at the Cabin