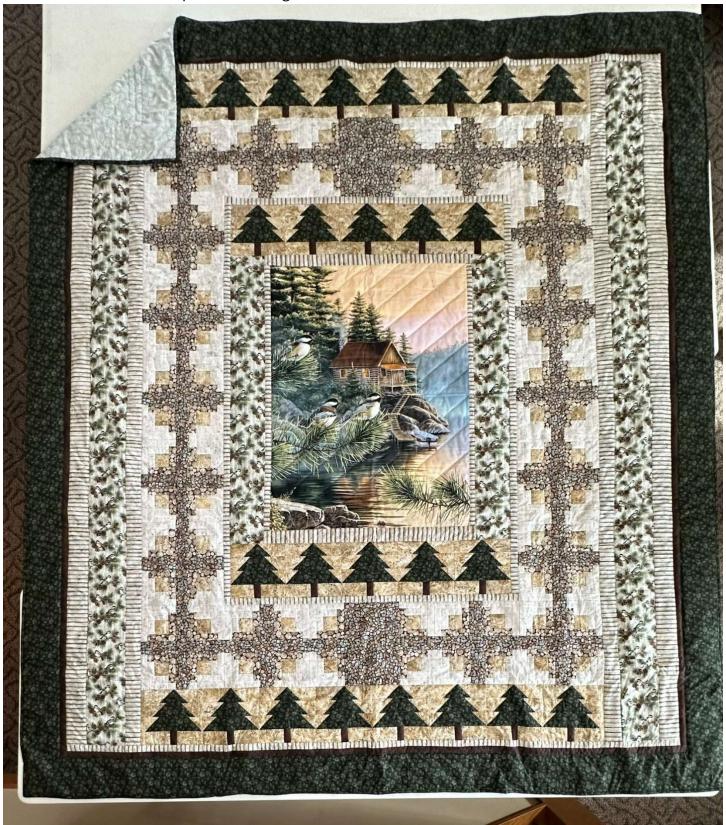

Group: 4- Lisa Austing (chair) Size: 98W X 111L

Pattern: Warm Cabin Morning

Description: Multi color cabin panel with greens and browns with a sage & leaf

pattern backing

Group: 7- Sara Engelmeyer (chair) Size: 92W X 93L