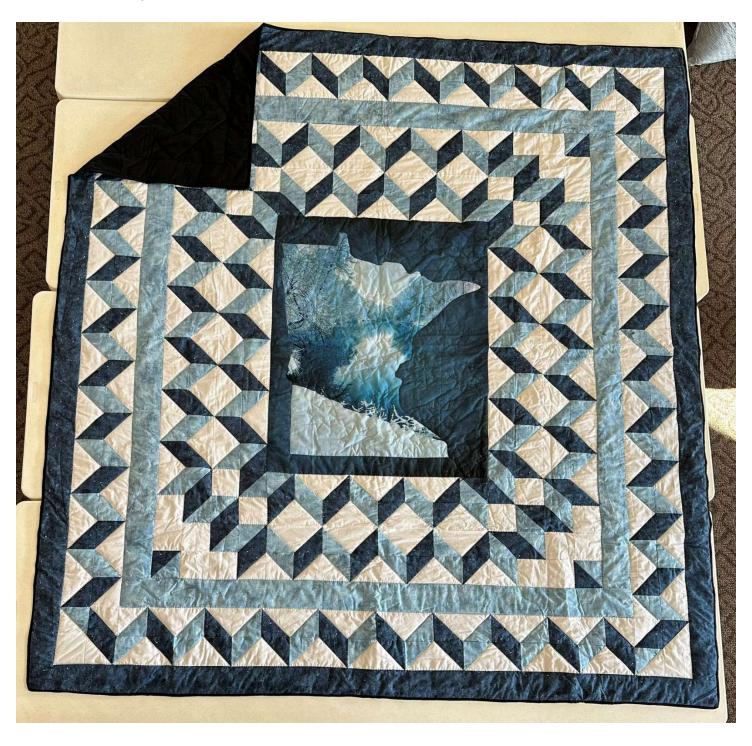

Group: 5- Cheryl Harren (chair) Size: 84W X 99L

Pattern: Frosty Minnesota

Description: Frosty MN panel in blues and whites with black backing

Group: St. Loretta's Mission Size: 83W X 99L

Pattern: Shadow Blocks