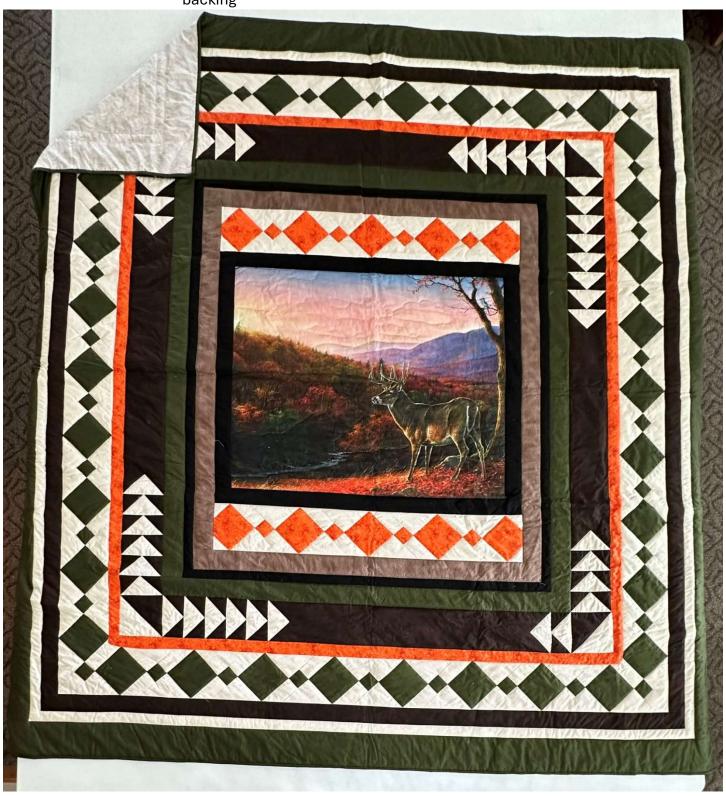

Pattern: Fall Deer Reflection

Description: Deer panel surrounded by green, orange, & brown with cream

backing

Group: St. Loretta's Mission Size: 41W X 46L

Pattern: Farm Baby Animals

Description: Baby quilt with farm theme with green and yellow boarder with a