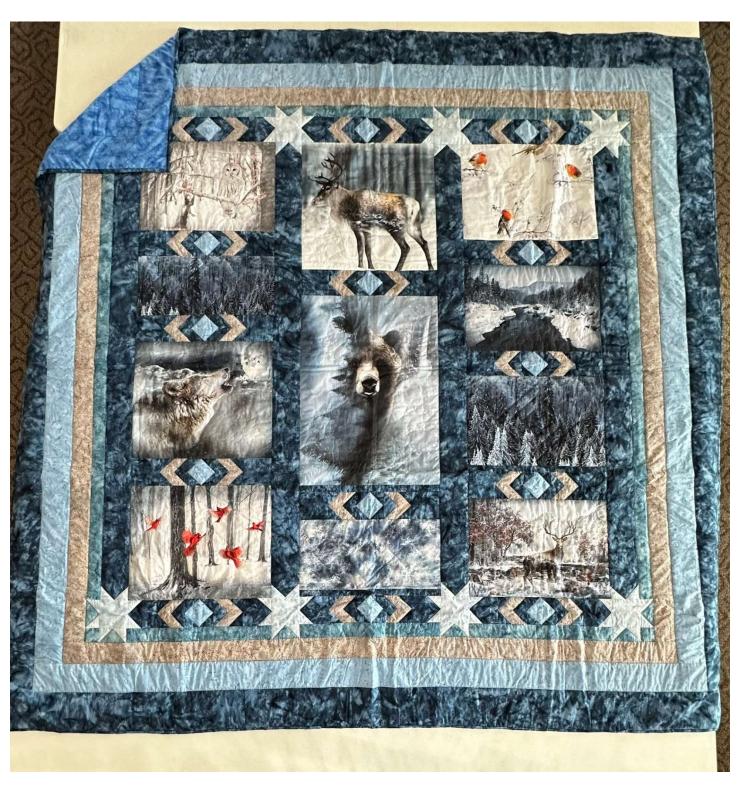

Pattern: Winter in the Woods

Description: Wildlife theme in blues and white with blue marble backing

Group: 11- Marilyn Bergmann (chair) Size: 105W X 106L

Pattern: Garden Flourish

Description: Floral in purple, green, & white with white backing