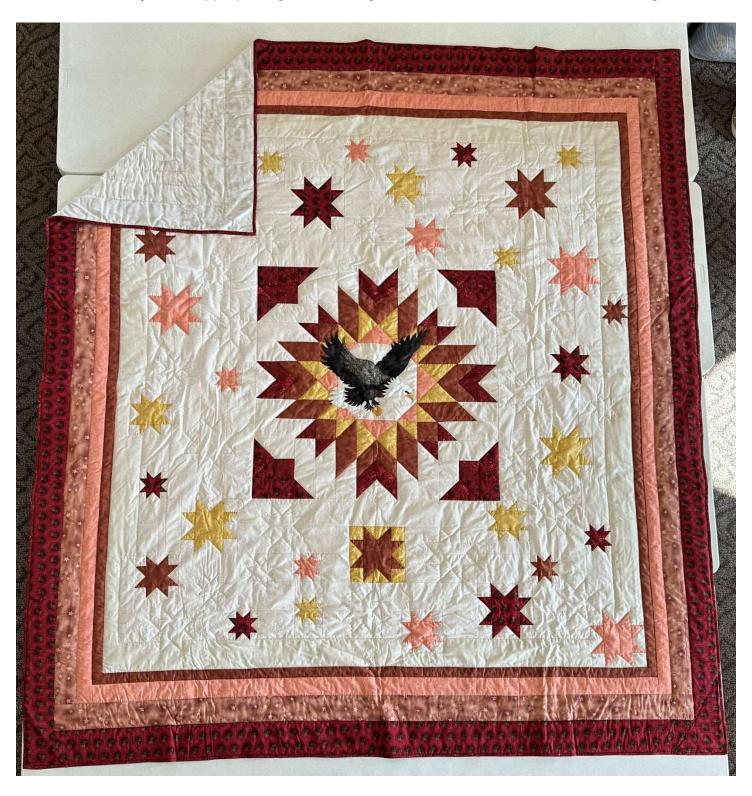

Group: 6- Kathy Herdering (chair) Size: 96W X 107L

Pattern: A Blaze of Glory

Description: Applique eagle in brown, gold, and red with a cream marble backing

Group: 8- Carrie Wiechmann (chair) Size: 93W X 115L