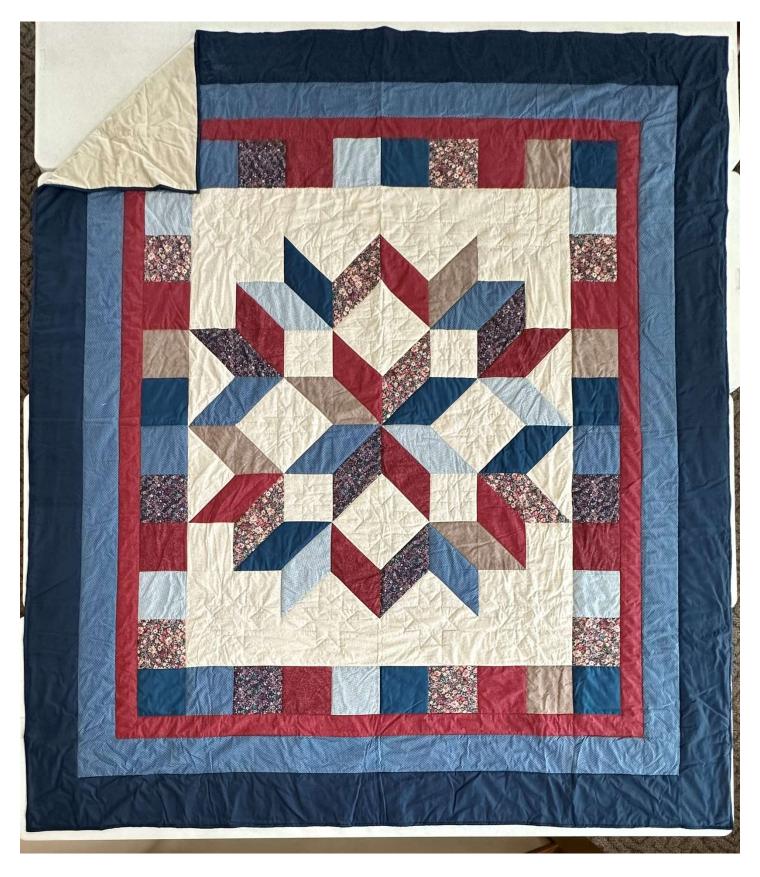

Description: Multi color cabin panel with greens and tans with green marble backing

Group: 13- Ashley Meyer (chair) Size: 94W X 108L

Pattern: Carpenter Star

Description: Blue, red, and tan with cream backing