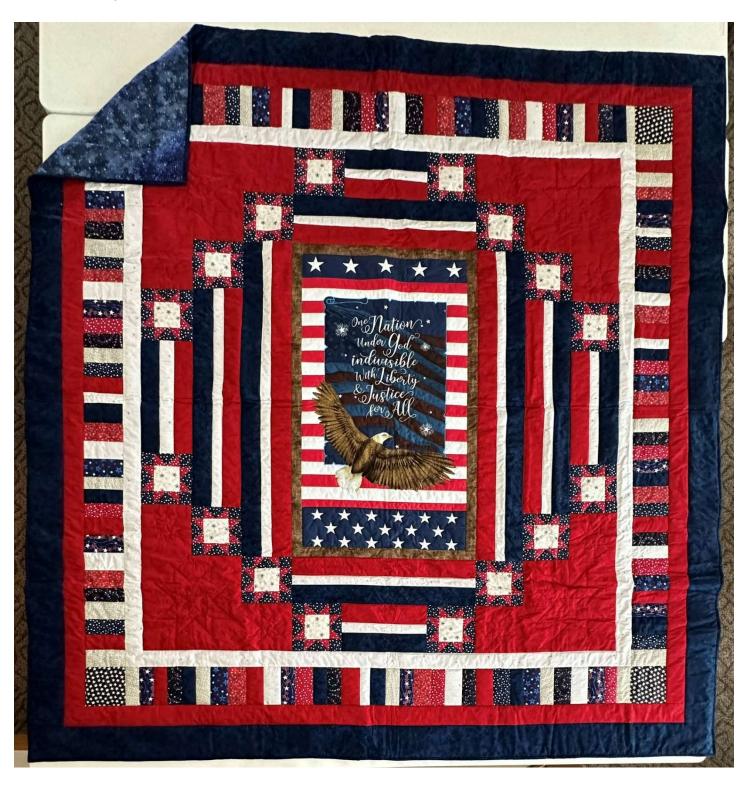

Description: Multicolor shadow blocks with an orange backing

Group: 1- Lynn Wegleitner (chair) Size: 98W X 101L

Pattern: Patriotic

Description: Red, white & blue patriotic theme with eagle panel with a blue star backing