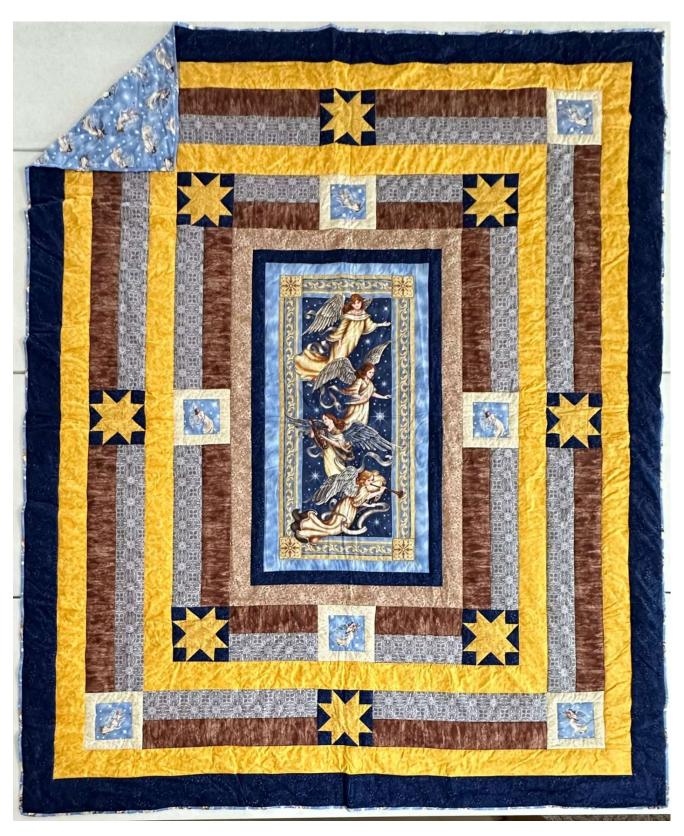

Pattern: **Hidden Stars** 

Description: Stars in brown and tan with marble brown & black backing

Group: 14- Kayla Harren (chair) Size: 87W X 106L

Pattern: Angels

Description: Angel panel with blue and gold with blue angel pattern backing