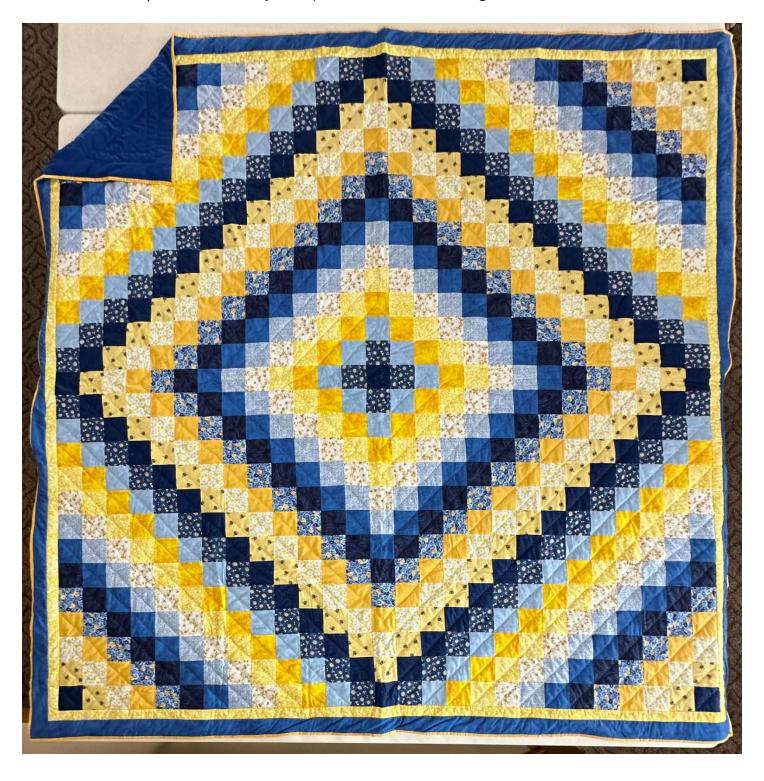

Group: Baby Size: 43W X 59L

Pattern: Some Bunny Loves You

Description: Baby quilt with bunny theme in pastel colors with green checkered backing

Group: 3- Daniell Toenyan (chair) Size: 101W X 101L

Pattern: Trip around the world

Description: Blue and yellow pattern with blue backing

Group: St. Loretta's Mission Size: 85W X 92L

Pattern: Wolf Print Panel

Description: Wolves in brown and blue with navy blue backing

Group: 2- Connie Sprenger (chair) Size: 105W X 110L